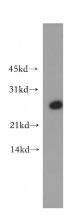

## **ADAT2** antibody

Catalog Number: 107777

**Product name** 

ADAT2 antibody

**Specificity** 

Human, Mouse, Rat; other species not tested.

**Antibody description** 

ADAT2 Rabbit Polyclonal antibody. Positive IHC detected in human hepat°Cirrhosis tissue. Positive IF detected in A431 cells. Positive WB detected in A431 cells, mouse brain tissue, mouse pancreas tissue. Observed molecular weight by Westernblot: 25kd

#### **Validations**

A431 cells were subjected to SDS PAGE followed by western blot with Catalog No:107777(ADAT2 antibody) at dilution of 1:400

Immunohistochemical of paraffin-embedded human hepatocirrhosis using Catalog No:107777(ADAT2 antibody) at dilution of 1:50 (under 10x lens)