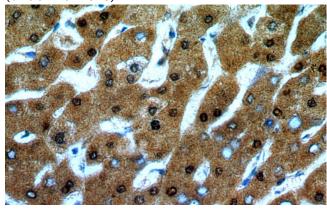

# **ADAT2** antibody

Catalog Number: 107777

human hepatocirrhosis using Catalog No:107777(ADAT2 antibody) at dilution of 1:50 (under 40x lens)

Immunofluorescent analysis of A431 cells using Catalog No:107777(ADAT2 Antibody) at dilution of 1:50 and Alexa Fluor 488-congugated AffiniPure Goat Anti-Rabbit IgG(H+L)