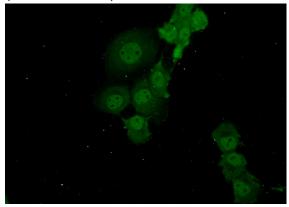

# **ADAT2** antibody

Catalog Number: 107777

human hepatocirrhosis using Catalog No:107777(ADAT2 antibody) at dilution of 1:50 (under 40x lens)

Immunofluorescent analysis of A431 cells using Catalog No:107777(ADAT2 Antibody) at dilution of 1:50 and Alexa Fluor 488-congugated AffiniPure Goat Anti-Rabbit IgG(H+L)