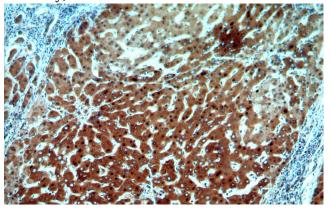

#### **Validations**

A431 cells were subjected to SDS PAGE followed by western blot with Catalog No:107777(ADAT2 antibody) at dilution of 1:400

Immunohistochemical of paraffin-embedded human hepatocirrhosis using Catalog No:107777(ADAT2 antibody) at dilution of 1:50 (under 10x lens)

Immunohistochemical of paraffin-embedded