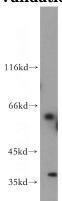

## **ADAD2** antibody

Catalog Number: 107760

**Product name** 

ADAD2 antibody

**Specificity** 

Human, Mouse, Rat; other species not tested.

**Antibody description** 

ADAD2 Rabbit Polyclonal antibody. Positive WB detected in HepG2 cells, L02 cells. Observed molecular weight by Western-blot: 62 kDa71 kDa

**Dilutions** 

Recommended Dilution:

WB: 1:200-1:2000

**Validations** 

HepG2 cells were subjected to SDS PAGE followed by western blot with Catalog No:107760(ADAD2 antibody) at dilution of 1:500