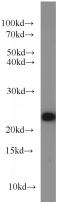

## **Antibody description**

ACOT6 Rabbit Polyclonal antibody. Positive WB detected in mouse liver tissue, HeLa cells. Positive IHC detected in human kidney tissue. Observed molecular weight by Western-blot: 23kd

#### IHC: 1:20-1:200 Validations

mouse liver tissue were subjected to SDS PAGE followed by western blot with Catalog No:107746(ACOT6 antibody) at dilution of 1:1000

Immunohistochemistry of paraffin-embedded human kidney slide using Catalog No:107746(ACOT6 Antibody) at dilution of 1:50