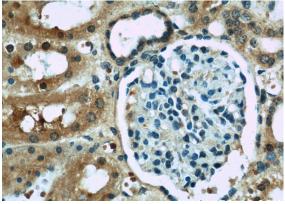

## **Antibody description**

ACOT6 Rabbit Polyclonal antibody. Positive WB detected in mouse liver tissue, HeLa cells. Positive IHC detected in human kidney tissue. Observed molecular weight by Western-blot: 23kd

#### IHC: 1:20-1:200 Validations

mouse liver tissue were subjected to SDS PAGE followed by western blot with Catalog No:107746(ACOT6 antibody) at dilution of 1:1000

Immunohistochemistry of paraffin-embedded human kidney slide using Catalog No:107746(ACOT6 Antibody) at dilution of 1:50