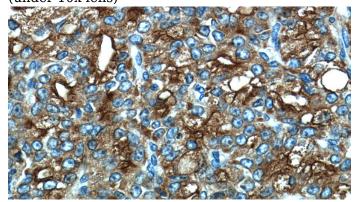

Immunohistochemistry of paraffin-embedded human prostate cancer tissue slide using Catalog No:107739(ACPP Antibody) at dilution of 1:50 (under 10x lens)

Immunohistochemistry of paraffin-embedded human prostate cancer tissue slide using Catalog No:107739(ACPP Antibody) at dilution of 1:50 (under 40x lens)