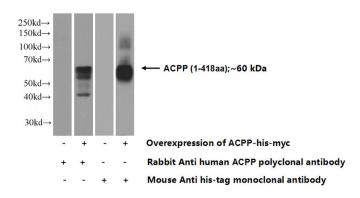

## **Dilutions**

Recommended Dilution:

WB: 1:1000-1:10000

IHC: 1:20-1:200 **Validations** 

Transfected HEK-293 cells were subjected to SDS PAGE followed by western blot with Catalog No:107739(ACPP Antibody) at dilution of 1:2000