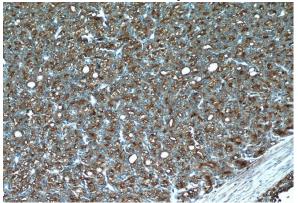

Immunohistochemistry of paraffin-embedded human prostate cancer tissue slide using Catalog No:107739(ACPP Antibody) at dilution of 1:50 (under 10x lens)

Immunohistochemistry of paraffin-embedded human prostate cancer tissue slide using Catalog No:107739(ACPP Antibody) at dilution of 1:50 (under 40x lens)