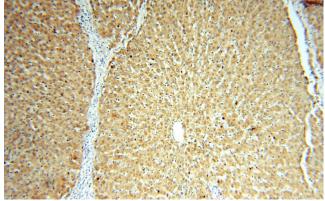

### Validations

mouse liver tissue were subjected to SDS PAGE followed by western blot with Catalog No:107728(ACAT2 antibody) at dilution of 1:2000

Immunohistochemical of paraffin-embedded human liver using Catalog No:107728(ACAT2 antibody) at dilution of 1:100 (under 10x lens)