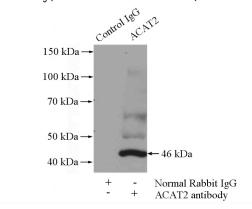

## ACAT2 antibody

Catalog Number: 107728

Immunohistochemical of paraffin-embedded human liver using Catalog No:107728(ACAT2 antibody) at dilution of 1:100 (under 40x lens)

IP Result of anti-ACAT2 (IP:Catalog No:107728, 4ug; Detection:Catalog No:107728 1:1000) with mouse liver tissue lysate 4000ug.