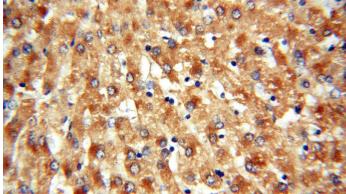

## ACAT2 antibody

Catalog Number: 107728

Immunohistochemical of paraffin-embedded human liver using Catalog No:107728(ACAT2 antibody) at dilution of 1:100 (under 40x lens)

IP Result of anti-ACAT2 (IP:Catalog No:107728, 4ug; Detection:Catalog No:107728 1:1000) with mouse liver tissue lysate 4000ug.