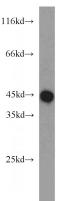

### Antibody description

ACAT2 Rabbit Polyclonal antibody. Positive IHC detected in human liver tissue, human lung tissue, human placenta tissue. Positive FC detected in HepG2 cells. Positive WB detected in mouse liver tissue. Positive IP detected in mouse liver tissue. Observed molecular weight by Western-blot: 46 kDa

### Validations

mouse liver tissue were subjected to SDS PAGE followed by western blot with Catalog No:107728(ACAT2 antibody) at dilution of 1:2000

Immunohistochemical of paraffin-embedded human liver using Catalog No:107728(ACAT2 antibody) at dilution of 1:100 (under 10x lens)