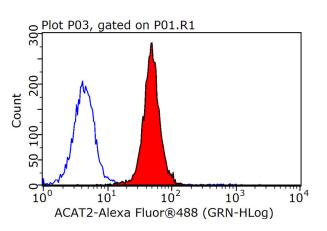

1X10<sup>6</sup> HepG2 cells were stained with 0.2ug ACAT2 antibody (Catalog No:107728, red) and control antibody (blue). Fixed with 90% MeOH blocked with 3% BSA (30 min). Alexa Fluor 488congugated AffiniPure Goat Anti-Rabbit IgG(H+L) with dilution 1:1500.