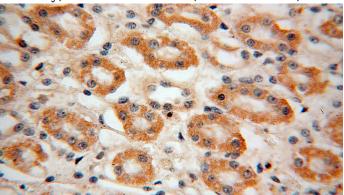

Immunohistochemical of paraffin-embedded human kidney using Catalog No:107718(ACADL antibody) at dilution of 1:50 (under 40x lens)