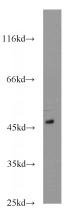

#### Antibody description

ACADL Rabbit Polyclonal antibody. Positive WB detected in mouse kidney tissue, HEK-293 cells, HeLa cells, HepG2 cells, NIH/3T3 cells. Positive IHC detected in human kidney tissue, human liver tissue. Observed molecular weight by Westernblot: 45-48 kDa

# Validations

mouse kidney tissue were subjected to SDS PAGE followed by western blot with Catalog No:107718(ACADL antibody) at dilution of 1:1000

Immunohistochemical of paraffin-embedded human kidney using Catalog No:107718(ACADL antibody) at dilution of 1:50 (under 10x lens)