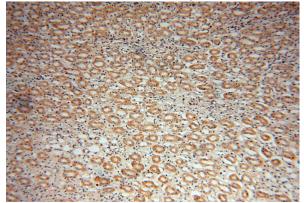

# Validations

mouse kidney tissue were subjected to SDS PAGE followed by western blot with Catalog No:107718(ACADL antibody) at dilution of 1:1000

Immunohistochemical of paraffin-embedded human kidney using Catalog No:107718(ACADL antibody) at dilution of 1:50 (under 10x lens)