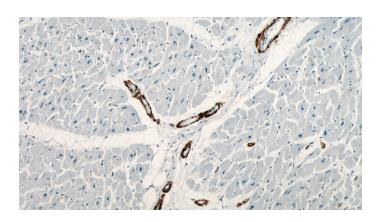

#### **Validations**

Immunohistochemical of paraffin-embedded human heart using Catalog No:107706(ACTA2 antibody) at dilution of 1:500 (under 10x lens)

mouse heart tissue were subjected to SDS PAGE followed by western blot with Catalog No:107706(ACTA2 antibody) at dilution of 1:1000