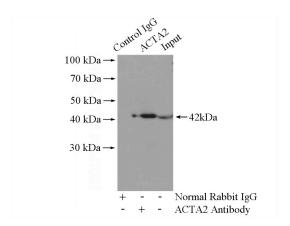

# ACTA2/smooth muscle actin antibody

Catalog Number: 107706

Immunohistochemical of paraffin-embedded human heart using Catalog No:107706(ACTA2 antibody) at dilution of 1:500 (under 40x lens)

IP Result of anti-a-SMA specific (IP:Catalog No:107706, 4ug; Detection:Catalog No:107706 1:1000) with mouse heart tissue lysate 3200ug.