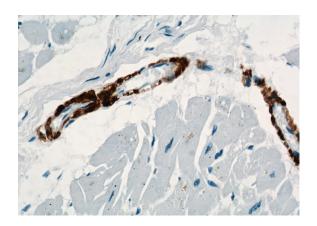

# ACTA2/smooth muscle actin antibody

Catalog Number: 107706

Immunohistochemical of paraffin-embedded human heart using Catalog No:107706(ACTA2 antibody) at dilution of 1:500 (under 40x lens)

IP Result of anti-a-SMA specific (IP:Catalog No:107706, 4ug; Detection:Catalog No:107706 1:1000) with mouse heart tissue lysate 3200ug.