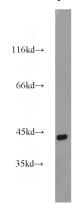

#### **Validations**

Immunohistochemical of paraffin-embedded human heart using Catalog No:107706(ACTA2 antibody) at dilution of 1:500 (under 10x lens)

mouse heart tissue were subjected to SDS PAGE followed by western blot with Catalog No:107706(ACTA2 antibody) at dilution of 1:1000