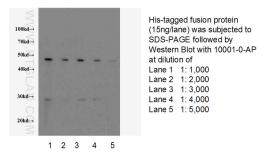

# Validations

Western blot of 6\*His-tagged fusion protein with anti-6\*HIS tag (Catalog No:117296) at various dilutions.