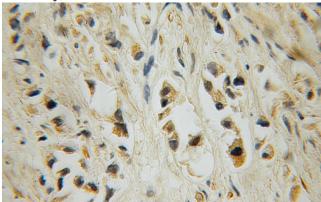

# **Antibody description**

15 Lipoxygenase 2 Rabbit Polyclonal antibody. Positive IHC detected in human prostate cancer tissue. Positive WB detected in MCF7 cells, HEK-293 cells. Observed molecular weight by Western-blot: 76kd

#### **Validations**

MCF7 cells were subjected to SDS PAGE followed by western blot with Catalog No:107661(ALOX15B antibody) at dilution of 1:600

Immunohistochemical of paraffin-embedded human prostate cancer using Catalog No:107661(ALOX15B antibody) at dilution of 1:100 (under 10x lens)