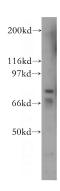

# **Antibody description**

15 Lipoxygenase 2 Rabbit Polyclonal antibody. Positive IHC detected in human prostate cancer tissue. Positive WB detected in MCF7 cells, HEK-293 cells. Observed molecular weight by Western-blot: 76kd

#### **Validations**

MCF7 cells were subjected to SDS PAGE followed by western blot with Catalog No:107661(ALOX15B antibody) at dilution of 1:600

Immunohistochemical of paraffin-embedded human prostate cancer using Catalog No:107661(ALOX15B antibody) at dilution of 1:100 (under 10x lens)