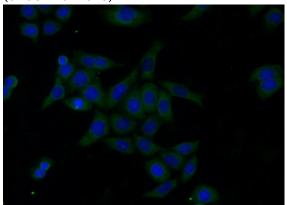

# ubiquitin antibody

Catalog Number: 107655

human ovary tumor tissue slide using Catalog No:107655(ubiquitin Antibody) at dilution of 1:50 (under 40x lens)

Immunofluorescent analysis of HeLa cells using Catalog No:107655(ubiquitin Antibody) at dilution of 1:25 and Alexa Fluor 488-congugated AffiniPure Goat Anti-Mouse IgG(H+L)