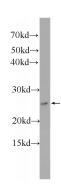

## ubiquitin antibody

Catalog Number: 107655

Product name

ubiquitin antibody

**Specificity** 

Human; other species not tested.

**Antibody description** 

ubiquitin Mouse Monoclonal antibody. Positive IHC detected in human ovary tumor tissue, human breast cancer tissue, human pancreas tissue. Positive IF detected in HeLa cells. Positive WB detected in HeLa cells. Observed molecular weight by Western-blot: 25 kDa

#### **Validations**

HeLa cells were subjected to SDS PAGE followed by western blot with Catalog No:107655(ubiquitin Antibody) at dilution of 1:1000

Immunohistochemistry of paraffin-embedded human ovary tumor tissue slide using Catalog No:107655(ubiquitin Antibody) at dilution of 1:50 (under 10x lens)