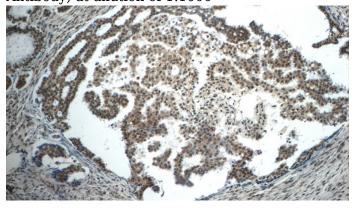

#### **Validations**

HeLa cells were subjected to SDS PAGE followed by western blot with Catalog No:107655(ubiquitin Antibody) at dilution of 1:1000

Immunohistochemistry of paraffin-embedded human ovary tumor tissue slide using Catalog No:107655(ubiquitin Antibody) at dilution of 1:50 (under 10x lens)

Immunohistochemistry of paraffin-embedded