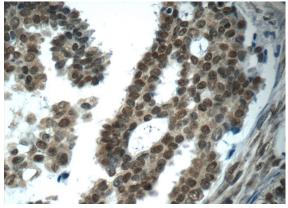

Immunohistochemistry of paraffin-embedded

# ubiquitin antibody

Catalog Number: 107655

human ovary tumor tissue slide using Catalog No:107655(ubiquitin Antibody) at dilution of 1:50 (under 40x lens)

Immunofluorescent analysis of HeLa cells using Catalog No:107655(ubiquitin Antibody) at dilution of 1:25 and Alexa Fluor 488-congugated AffiniPure Goat Anti-Mouse IgG(H+L)