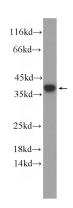

#### **Validations**

HeLa cells were subjected to SDS PAGE followed by western blot with Catalog No:107652(U2AF35 Antibody) at dilution of 1:1000

IP Result of anti-U2AF35 (IP:Catalog No:107652, 3ug; Detection:Catalog No:107652 1:500) with HeLa cells lysate 3000ug.