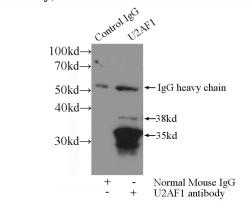

#### **Validations**

HeLa cells were subjected to SDS PAGE followed by western blot with Catalog No:107652(U2AF35 Antibody) at dilution of 1:1000

IP Result of anti-U2AF35 (IP:Catalog No:107652, 3ug; Detection:Catalog No:107652 1:500) with HeLa cells lysate 3000ug.