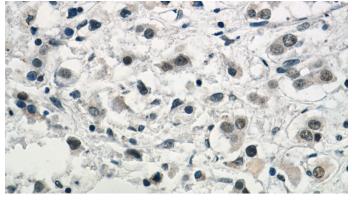

Immunohistochemistry of paraffin-embedded human breast cancer tissue slide using Catalog

# U2AF35 antibody

Catalog Number: 107652

No:107652(U2AF35 Antibody) at dilution of 1:50 (under 40x lens)