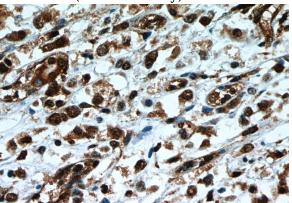

## Antibody description

TLE3 Mouse Monoclonal antibody. Positive IHC detected in human breast cancer tissue. Positive WB detected in 293 cells, human brain tissue. Positive IP detected in HEK-293 cells. Observed molecular weight by Western-blot: 90 kDa

#### **Validations**

HEK-293 cells were subjected to SDS PAGE followed by western blot with Catalog No:107626(TLE3 antibody) at dilution of 1:1000

Immunohistochemistry of paraffin-embedded human breast cancer slide using Catalog No:107626(TLE3 Antibody) at dilution of 1:50