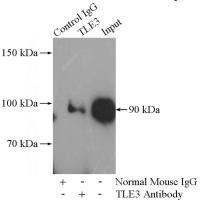

IP Result of anti-TLE3 (IP:Catalog No:107626, 5ug; Detection:Catalog No:107626 1:500) with

# TLE3 antibody

Catalog Number: 107626

HEK-293 cells lysate 1480ug.