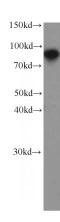

## Antibody description

TLE3 Mouse Monoclonal antibody. Positive IHC detected in human breast cancer tissue. Positive WB detected in 293 cells, human brain tissue. Positive IP detected in HEK-293 cells. Observed molecular weight by Western-blot: 90 kDa

#### **Validations**

HEK-293 cells were subjected to SDS PAGE followed by western blot with Catalog No:107626(TLE3 antibody) at dilution of 1:1000

Immunohistochemistry of paraffin-embedded human breast cancer slide using Catalog No:107626(TLE3 Antibody) at dilution of 1:50