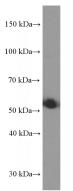

#### **Antibody description**

SRPX2 Mouse Monoclonal antibody. Positive WB detected in pig lung tissue, A549 cells. Observed molecular weight by Western-blot: 53 kDa

## Validations

pig lung tissue were subjected to SDS PAGE followed by western blot with (SRPX2 Antibody) at dilution of 1:1000