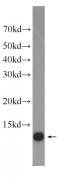

#### Antibody description

S100A11 Mouse Monoclonal antibody. Positive WB detected in HeLa cells, A431 cells, human lung tissue. Positive IHC detected in human skin. Observed molecular weight by Western-blot: 12 kDa

### Validations

HeLa cells were subjected to SDS PAGE followed by western blot with Catalog No:107518(S100A11 antibody) at dilution of 1:1000

Immunohistochemical of paraffin-embedded human skin using Catalog No:107518(S100A11 antibody) at dilution of 1:50 (under 10x lens)