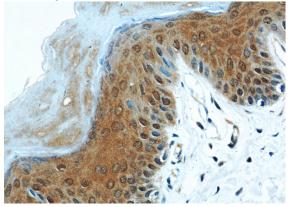

Immunohistochemical of paraffin-embedded human skin using Catalog No:107518(S100A11 antibody) at dilution of 1:50 (under 40x lens)