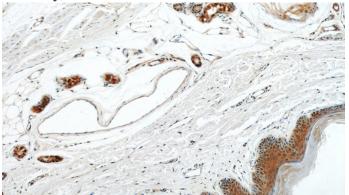

### Validations

HeLa cells were subjected to SDS PAGE followed by western blot with Catalog No:107518(S100A11 antibody) at dilution of 1:1000

Immunohistochemical of paraffin-embedded human skin using Catalog No:107518(S100A11 antibody) at dilution of 1:50 (under 10x lens)