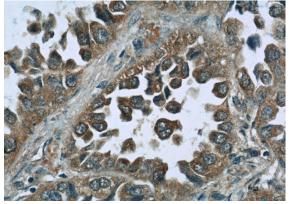

## **Antibody description**

RPL3 Mouse Monoclonal antibody. Positive WB detected in HEK-293 cells, HeLa cells, HepG2 cells. Positive IHC detected in human lung cancer tissue, human placenta tissue. Positive IF detected in HepG2 cells. Observed molecular weight by Western-blot: 46 kDa

## Validations

HEK-293 cells were subjected to SDS PAGE followed by western blot with Catalog No:107509(RPL3 antibody) at dilution of 1:1000

Immunohistochemistry of paraffin-embedded human lung cancer slide using Catalog No:107509(RPL3 Antibody) at dilution of 1:50