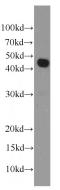

## **Antibody description**

RPL3 Mouse Monoclonal antibody. Positive WB detected in HEK-293 cells, HeLa cells, HepG2 cells. Positive IHC detected in human lung cancer tissue, human placenta tissue. Positive IF detected in HepG2 cells. Observed molecular weight by Western-blot: 46 kDa

## Validations

HEK-293 cells were subjected to SDS PAGE followed by western blot with Catalog No:107509(RPL3 antibody) at dilution of 1:1000

Immunohistochemistry of paraffin-embedded human lung cancer slide using Catalog No:107509(RPL3 Antibody) at dilution of 1:50