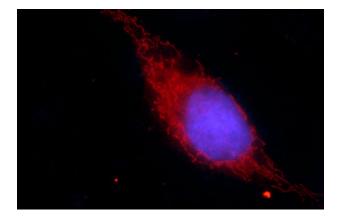

## **Antibody description**

RPL3 Mouse Monoclonal antibody. Positive WB detected in HEK-293 cells, HeLa cells, HepG2 cells. Positive IHC detected in human lung cancer tissue, human placenta tissue. Positive IF detected in HepG2 cells. Observed molecular weight by Western-blot: 46 kDa

# **RPL3** antibody

Catalog Number: 107509

Immunofluorescent analysis of HepG2 cells using Catalog No:107509(RPL3 Antibody) at dilution of 1:50 and Rhodamine-Goat anti-Mouse IgG