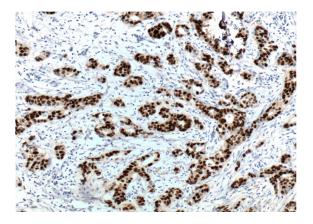

#### Dilutions

Recommended Dilution:

IHC: 1:50-1:500 Validations

Immunohistochemistry of paraffin-embedded human breast cancer tissue slide using (PR Antibody) at dilution of 1:3200 (under 10x lens). heat mediated antigen retrieved with Tris-EDTA buffer(pH9).