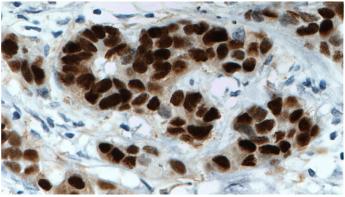

Immunohistochemistry of paraffin-embedded human breast cancer tissue slide using (PR Antibody) at dilution of 1:3200 (under 40x lens). heat mediated antigen retrieved with Tris-EDTA buffer(pH9).