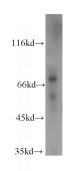

## **PLAA** antibody

Catalog Number: 107475

**Product name** 

PLAA antibody

**Specificity** 

Human, Mouse; other species not tested.

**Antibody description** 

PLAA Mouse Monoclonal antibody. Positive WB detected in A431 cells. Observed molecular weight by Western-blot: 72-74 kDa

## **Validations**

A431 cells were subjected to SDS PAGE followed by western blot with Catalog No:107475(PLAA antibody) at dilution of 1:1000