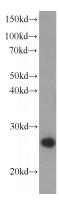

**Antibody description** 

PCMT1 Mouse Monoclonal antibody. Positive IF detected in HeLa cells. Positive WB detected in Raji cells, HeLa cells. Observed molecular weight by Western-blot: 25-27 kDa

**Preparation** 

**Dilutions** 

Recommended Dilution:

WB: 1:500-1:5000

IF: 1:20-1:200

**Validations** 

Raji cells were subjected to SDS PAGE followed by western blot with Catalog No:107457(PCMT1 Antibody) at dilution of 1:1000