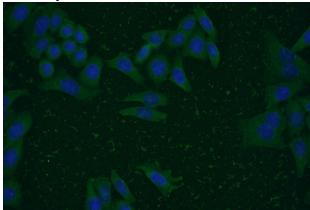

Immunofluorescent analysis of HeLa cells using Catalog No:107457(PCMT1 Antibody) at dilution of 1:50 and Alexa Fluor 488-congugated AffiniPure Goat Anti-Mouse IgG(H+L)