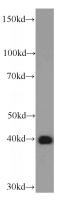

#### Antibody description

OXA1L Mouse Monoclonal antibody. Positive IHC detected in human brain tissue. Positive WB detected in HepG2 cells, HEK-293 cells, HeLa cells. Observed molecular weight by Western-blot: 42 kDa

## Validations

HepG2 cells were subjected to SDS PAGE followed by western blot with Catalog No:107440(OXA1L antibody) at dilution of 1:1000

Immunohistochemistry of paraffin-embedded human brain slide using Catalog No:107440(OXA1L Antibody) at dilution of 1:50