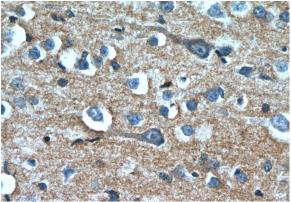

## Validations

HepG2 cells were subjected to SDS PAGE followed by western blot with Catalog No:107440(OXA1L antibody) at dilution of 1:1000

Immunohistochemistry of paraffin-embedded human brain slide using Catalog No:107440(OXA1L Antibody) at dilution of 1:50

Immunohistochemistry of paraffin-embedded human brain slide using Catalog No:107440(OXA1L Antibody) at dilution of 1:50