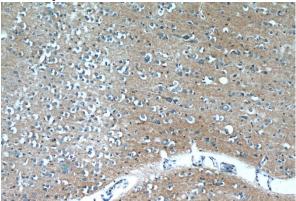

## Validations

HepG2 cells were subjected to SDS PAGE followed by western blot with Catalog No:107440(OXA1L antibody) at dilution of 1:1000

Immunohistochemistry of paraffin-embedded human brain slide using Catalog No:107440(OXA1L Antibody) at dilution of 1:50

Immunohistochemistry of paraffin-embedded human brain slide using Catalog No:107440(OXA1L Antibody) at dilution of 1:50