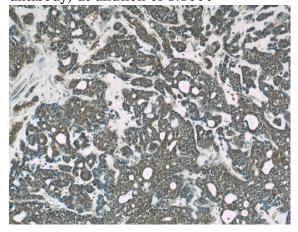

# **Antibody description**

MMS19 Mouse Monoclonal antibody. Positive WB detected in Hepg2 cells, human brain tissue, human kidney tissue. Positive IP detected in mouse brain tissue. Positive IHC detected in human cervical cancer tissue. Positive IF detected in Hela cells. Observed molecular weight by Western-blot: 103 kDa,38 kDa

#### **Validations**

HepG2 cells were subjected to SDS PAGE followed by western blot with Catalog No:107428(MMS19 antibody) at dilution of 1:1000

Immunohistochemical of paraffin-embedded human cervical cancer using Catalog No:107428(MMS19 antibody) at dilution of 1:50 (under 10x lens)