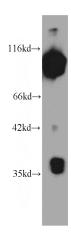

# **Antibody description**

MMS19 Mouse Monoclonal antibody. Positive WB detected in Hepg2 cells, human brain tissue, human kidney tissue. Positive IP detected in mouse brain tissue. Positive IHC detected in human cervical cancer tissue. Positive IF detected in Hela cells. Observed molecular weight by Western-blot: 103 kDa,38 kDa

#### **Validations**

HepG2 cells were subjected to SDS PAGE followed by western blot with Catalog No:107428(MMS19 antibody) at dilution of 1:1000

Immunohistochemical of paraffin-embedded human cervical cancer using Catalog No:107428(MMS19 antibody) at dilution of 1:50 (under 10x lens)