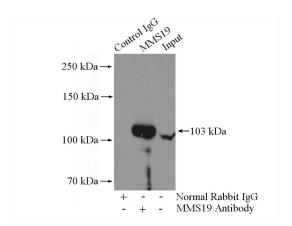

# MMS19 antibody

Catalog Number: 107428

Immunofluorescent analysis of Hela cells, using MMS19 antibody Catalog No: at 1:50 dilution and Rhodamine-labeled goat anti-mouse IgG (red).

IP Result of anti-MMS19 (IP:Catalog No:107428, 4ug; Detection:Catalog No:107428 1:2000) with mouse brain tissue lysate 4000ug.