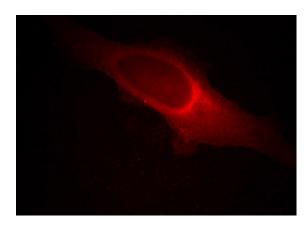

# **Antibody description**

MMS19 Mouse Monoclonal antibody. Positive WB detected in Hepg2 cells, human brain tissue, human kidney tissue. Positive IP detected in mouse brain tissue. Positive IHC detected in human cervical cancer tissue. Positive IF detected in Hela cells. Observed molecular weight by Western-blot: 103 kDa,38 kDa

# MMS19 antibody

Catalog Number: 107428

Immunofluorescent analysis of Hela cells, using MMS19 antibody Catalog No: at 1:50 dilution and Rhodamine-labeled goat anti-mouse IgG (red).

IP Result of anti-MMS19 (IP:Catalog No:107428, 4ug; Detection:Catalog No:107428 1:2000) with mouse brain tissue lysate 4000ug.