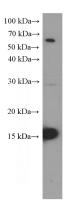

## Mcp1 antibody

Catalog Number: 107420

**Product name** 

Mcp1 antibody

**Specificity** 

Mouse; other species not tested.

**Antibody description** 

Mcp1 Mouse Monoclonal antibody. Positive WB detected in LPS treated RAW 264.7 cells. Observed molecular weight by Western-blot: 16 kDa

## **Validations**

LPS treated RAW 264.7 cells were subjected to SDS PAGE followed by western blot with Catalog No:107420(Mcp1 Antibody) at dilution of 1:1000