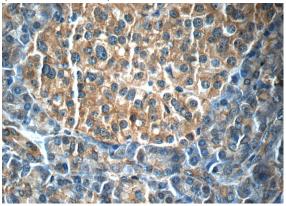

Immunohistochemistry of paraffin-embedded human pancreas tissue slide using Catalog No:107394(IL23A Antibody) at dilution of 1:50 (under 40x lens)

Immunohistochemistry of paraffin-embedded human pancreas tissue slide using Catalog No:107394(IL23A Antibody) at dilution of 1:50