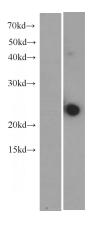

### **Antibody description**

IL23A Mouse Monoclonal antibody. Positive IHC detected in human pancreas tissue. Positive WB detected in Transfected HEK-293 cells. Observed molecular weight by Western-blot: 21 kDa

### Validations

Untransfeted HEK293 cells (left) and IL23A transfected HEK293 cells (right) were subjected to SDS-PAGE followed by western blot with Catalog No:107394 (IL23A monoclonal Antibody) at dilution of 1:1000