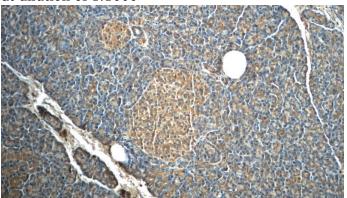

Immunohistochemistry of paraffin-embedded human pancreas tissue slide using Catalog No:107394(IL23A Antibody) at dilution of 1:50 (under 40x lens)

Immunohistochemistry of paraffin-embedded human pancreas tissue slide using Catalog No:107394(IL23A Antibody) at dilution of 1:50