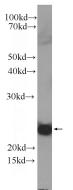

## Validations

Recombinant protein were subjected to SDS PAGE followed by western blot with Catalog No:107387(IL1F10 Antibody) at dilution of 1:1000