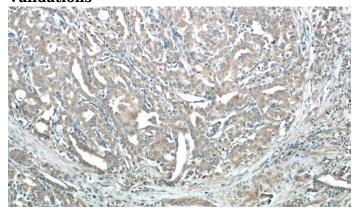

#### **Validations**

Immunohistochemistry of paraffin-embedded human prostate cancer tissue slide using (KLK3,PSA Antibody) at dilution of 1:50 (under 10x lens)

Immunohistochemistry of paraffin-embedded human prostate cancer tissue slide using (KLK3,PSA Antibody) at dilution of 1:50 (under 40x lens)