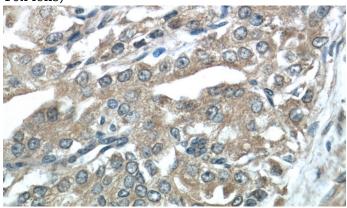

#### **Validations**

Immunohistochemistry of paraffin-embedded human prostate cancer tissue slide using (KLK3,PSA Antibody) at dilution of 1:50 (under 10x lens)

Immunohistochemistry of paraffin-embedded human prostate cancer tissue slide using (KLK3,PSA Antibody) at dilution of 1:50 (under 40x lens)