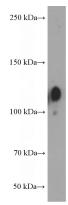

## Integrin beta-1 antibody

Catalog Number: 107352

**Product name** 

Integrin beta-1 antibody

**Specificity** 

Human; other species not tested.

**Antibody description** 

Integrin beta-1 Mouse Monoclonal antibody.
Positive WB detected in HT-1080 cells, HUVEC cells. Observed molecular weight by Western-blot: 130 kDa

## **Validations**

HT-1080 cells were subjected to SDS PAGE followed by western blot with Catalog No:107352(Integrin beta-1 Antibody) at dilution of 1:8000