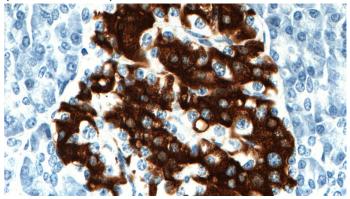

#### **Validations**

Immunohistochemistry of paraffin-embedded human pancreas tissue slide using Catalog No:107350(Insulin Antibody) at dilution of 1:5000 (under 10x lens).

Immunohistochemistry of paraffin-embedded human pancreas tissue slide using Catalog No:107350(Insulin Antibody) at dilution of 1:5000 (under 40x lens).