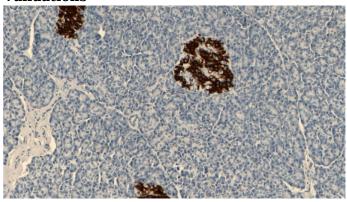

#### **Validations**

Immunohistochemistry of paraffin-embedded human pancreas tissue slide using Catalog No:107350(Insulin Antibody) at dilution of 1:5000 (under 10x lens).

Immunohistochemistry of paraffin-embedded human pancreas tissue slide using Catalog No:107350(Insulin Antibody) at dilution of 1:5000 (under 40x lens).