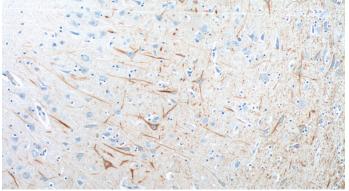

## Validations

human stomach tissue were subjected to SDS PAGE followed by western blot with Catalog No:107332(NEFL antibody) at dilution of 1:1000

Immunohistochemistry of paraffin-embedded human brain tissue slide using Catalog No:107332(NEFL Antibody) at dilution of 1:200 (under 10x lens).