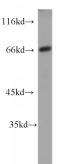

#### Antibody description

NF-L Mouse Monoclonal antibody. Positive IHC detected in human brain tissue. Positive WB detected in Human stomach, human brain tissue. Observed molecular weight by Western-blot: 65 kDa

## Validations

human stomach tissue were subjected to SDS PAGE followed by western blot with Catalog No:107332(NEFL antibody) at dilution of 1:1000

Immunohistochemistry of paraffin-embedded human brain tissue slide using Catalog No:107332(NEFL Antibody) at dilution of 1:200 (under 10x lens).