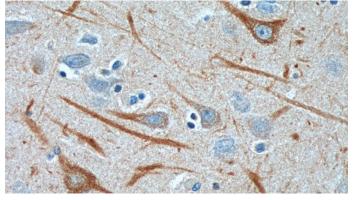

# **NF-L antibody**

Catalog Number: 107332

Immunohistochemistry of paraffin-embedded human brain tissue slide using Catalog

No:107332(NEFL Antibody) at dilution of 1:200 (under 40x lens).