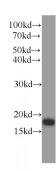

# **Antibody description**

NENF Mouse Monoclonal antibody. Positive IHC detected in human cerebellum tissue, human colon tissue, human heart tissue, human kidney tissue. Positive WB detected in human brain tissue, human heart tissue. Observed molecular weight by Western-blot: 18 kDa

#### **Validations**

human brain tissue were subjected to SDS PAGE followed by western blot with Catalog No:107327(NENF antibody) at dilution of 1:1000

Immunohistochemical of paraffin-embedded human cerebellum using Catalog No:107327(NENF antibody) at dilution of 1:50 (under 10x lens)