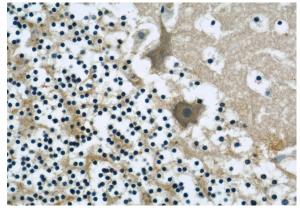

# **NENF** antibody

Catalog Number: 107327

Immunohistochemical of paraffin-embedded human cerebellum using Catalog

No:107327(NENF antibody) at dilution of 1:50 (under 40x lens)