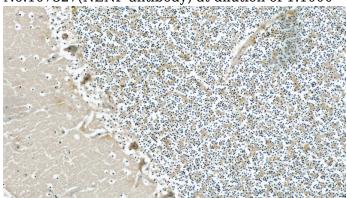

#### **Validations**

human brain tissue were subjected to SDS PAGE followed by western blot with Catalog No:107327(NENF antibody) at dilution of 1:1000

Immunohistochemical of paraffin-embedded human cerebellum using Catalog No:107327(NENF antibody) at dilution of 1:50 (under 10x lens)