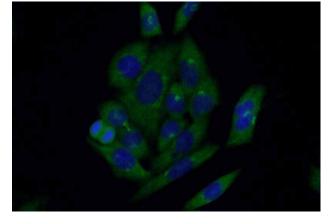

# **Antibody description**

GP73/GOLPH2 Mouse Monoclonal antibody. Positive IF detected in HeLa cells. Positive WB detected in HEK-293 cells. Observed molecular weight by Western-blot: 73 kDa

# HEK-293 cells were subjected to SDS PAGE followed by western blot with Catalog No:107305(GOLM1 Antibody) at dilution of 1:1000

Immunofluorescent analysis of (-20oc Ethanol) fixed HeLa cells using Catalog No:107305(GOLM1 Antibody) at dilution of 1:100 and Alexa Fluor 488congugated AffiniPure Goat Anti-Mouse IgG(H+L)