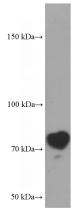

# **Antibody description**

GP73/GOLPH2 Mouse Monoclonal antibody. Positive IF detected in HeLa cells. Positive WB detected in HEK-293 cells. Observed molecular weight by Western-blot: 73 kDa

# HEK-293 cells were subjected to SDS PAGE followed by western blot with Catalog No:107305(GOLM1 Antibody) at dilution of 1:1000

Immunofluorescent analysis of (-20oc Ethanol) fixed HeLa cells using Catalog No:107305(GOLM1 Antibody) at dilution of 1:100 and Alexa Fluor 488congugated AffiniPure Goat Anti-Mouse IgG(H+L)