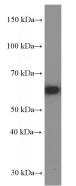

## **Antibody description**

GLS Mouse Monoclonal antibody. Positive WB detected in fetal human brain tissue, HEK-293 cells, rat liver tissue. Observed molecular weight by Western-blot: 58 kDa, 65 kDa

# Validations

fetal human brain tissue were subjected to SDS PAGE followed by western blot with Catalog No:107299(GLS Antibody) at dilution of 1:10000