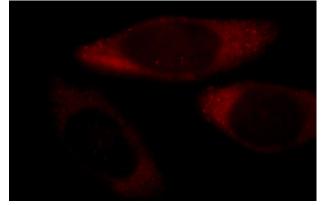

# Antibody description

EIF3M Mouse Monoclonal antibody. Positive WB detected in Hela cells, HepG2 cells, MCF7 cells. Positive IF detected in MCF-7 cells. Observed molecular weight by Western-blot: 43kD

# Validations

HeLa cells were subjected to SDS PAGE followed by western blot with Catalog No:107252(EIF3M antibody) at dilution of 1:1000

Immunofluorescent analysis of MCF-7 cells, using EIF3M antibody Catalog No: at 1:25 dilution and Rhodamine-labeled goat anti-mouse IgG (red).