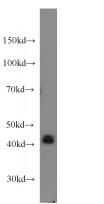

# Antibody description

EIF3M Mouse Monoclonal antibody. Positive WB detected in Hela cells, HepG2 cells, MCF7 cells. Positive IF detected in MCF-7 cells. Observed molecular weight by Western-blot: 43kD

# Validations

HeLa cells were subjected to SDS PAGE followed by western blot with Catalog No:107252(EIF3M antibody) at dilution of 1:1000

Immunofluorescent analysis of MCF-7 cells, using EIF3M antibody Catalog No: at 1:25 dilution and Rhodamine-labeled goat anti-mouse IgG (red).