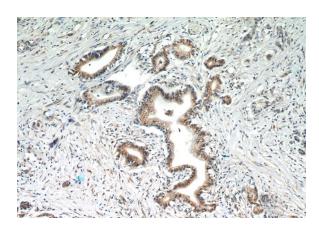

#### **Validations**

Immunohistochemistry of paraffin-embedded human pancreas cancer slide using Catalog No:107250(EEF1D Antibody) at dilution of 1:50

Immunohistochemistry of paraffin-embedded human pancreas cancer slide using Catalog No:107250(EEF1D Antibody) at dilution of 1:50