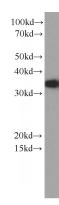

## **Antibody description**

EEF1B2 Mouse Monoclonal antibody. Positive IF detected in HeLa cells. Positive WB detected in HEK-293 cells, HeLa cells. Observed molecular weight by Western-blot: 34 kDa

#### **Dilutions**

Recommended Dilution:

WB: 1:1000-1:10000

IF: 1:50-1:500 **Validations** 

HEK-293 cells were subjected to SDS PAGE followed by western blot with Catalog No:107248(EEF1B2 Antibody) at dilution of 1:2000