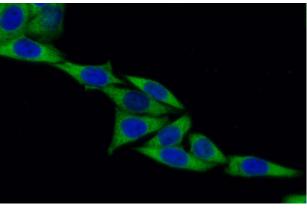

## **Antibody description**

EEF1B2 Mouse Monoclonal antibody. Positive IF detected in HeLa cells. Positive WB detected in HEK-293 cells, HeLa cells. Observed molecular weight by Western-blot: 34 kDa

Immunofluorescent analysis of (-20oc Ethanol) fixed HeLa cells using Catalog No:107248(EEF1B2 Antibody) at dilution of 1:100 and Alexa Fluor 488-congugated AffiniPure Goat Anti-Mouse IgG(H+L)