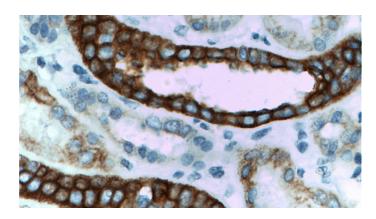

# Cytokeratin 18 antibody

Catalog Number: 107231

Immunohistochemistry of paraffin-embedded human kidney tissue slide using Catalog No:107231(KRT18 Antibody) at dilution of 1:1200 (under 40x lens). Heat mediated antigen retrieved with Citric acid buffer, pH6.0