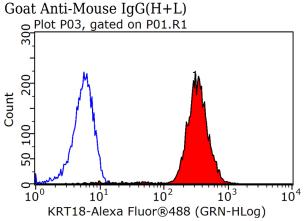

Immunofluorescent analysis of HeLa cells using Catalog No:107231(KRT18 Antibody) at dilution of 1:100 and Alexa Fluor 488-congugated AffiniPure Goat Anti-Mouse IgG(H+L)

1X10^6 MCF-7 cells were stained with 0.2ug KRT18 antibody (Catalog No:107231, red) and control antibody (blue). Fixed with 90% MeOH blocked with 3% BSA (30 min). Alexa Fluor 488-congugated AffiniPure Goat Anti-Mouse IgG(H+L) with dilution 1:1500.