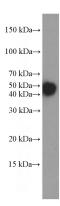

## **Antibody description**

Cytokeratin 18 Mouse Monoclonal antibody. Positive IF detected in HeLa cells, HepG2 cells. Positive IHC detected in human kidney tissue, human breast cancer tissue, human lung cancer tissue. Positive FC detected in MCF-7 cells. Positive WB detected in HeLa cells, K-562 cells. Observed molecular weight by Western-blot: 48 kDa

#### **Validations**

HeLa cells were subjected to SDS PAGE followed by western blot with Catalog No:107231(KRT18 Antibody) at dilution of 1:20000

Immunohistochemistry of paraffin-embedded human kidney tissue slide using Catalog No:107231(KRT18 Antibody) at dilution of 1:1200 (under 10x lens). Heat mediated antigen retrieved with Citric acid buffer, pH6.0