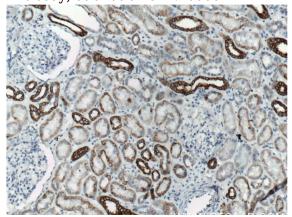

#### **Validations**

HeLa cells were subjected to SDS PAGE followed by western blot with Catalog No:107231(KRT18 Antibody) at dilution of 1:20000

Immunohistochemistry of paraffin-embedded human kidney tissue slide using Catalog No:107231(KRT18 Antibody) at dilution of 1:1200 (under 10x lens). Heat mediated antigen retrieved with Citric acid buffer, pH6.0