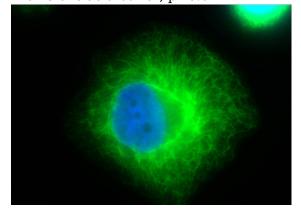

Immunofluorescent analysis of HeLa cells using Catalog No:107231(KRT18 Antibody) at dilution of 1:100 and Alexa Fluor 488-congugated AffiniPure Goat Anti-Mouse IgG(H+L)

1X10^6 MCF-7 cells were stained with 0.2ug KRT18 antibody (Catalog No:107231, red) and control antibody (blue). Fixed with 90% MeOH blocked with 3% BSA (30 min). Alexa Fluor 488-congugated AffiniPure Goat Anti-Mouse IgG(H+L) with dilution 1:1500.