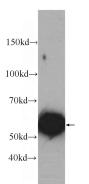

#### **Antibody description**

CYP2D6 Mouse Monoclonal antibody. Positive WB detected in HepG2 cells, fetal human brain tissue. Observed molecular weight by Western-blot: 56 kDa

## Validations

HepG2 cells were subjected to SDS PAGE followed by western blot with Catalog No:107226(CYP2D6 Antibody) at dilution of 1:1000