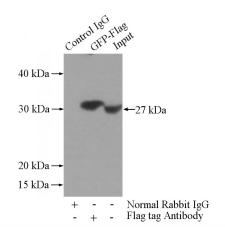

#### **Validations**

IP Result of anti-Flag tag (IP:Catalog No:117312, 3ug; Detection:Catalog No:117313 1:2000) with Recombinant protein protein lysate 1280ug.

Transfected HEK-293 cells were subjected to SDS PAGE followed by western blot with Catalog No:117312(Flag tag Antibody) at dilution of 1:1000