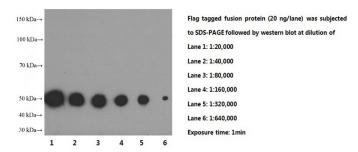

Recombinant protein were Recombinant protein were subjected to SDS PAGE followed by western blot with Catalog No:117312 (Flag tag Antibody) at various dilutions.