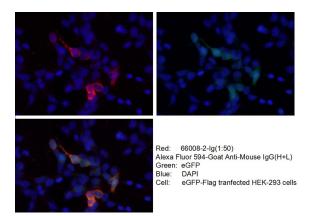

# Flag tag antibody

Catalog Number: 107220

Immunofluorescent analysis of Transfected HEK-293 cells using Catalog No:117312(Flag tag Antibody) at dilution of 1:50 and Alexa Fluor 594-congugated AffiniPure Goat Anti-Mouse IgG(H+L)