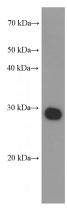

#### **Validations**

IP Result of anti-Flag tag (IP:Catalog No:117312, 3ug; Detection:Catalog No:117313 1:2000) with Recombinant protein protein lysate 1280ug.

Transfected HEK-293 cells were subjected to SDS PAGE followed by western blot with Catalog No:117312(Flag tag Antibody) at dilution of 1:1000