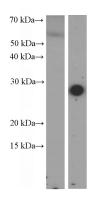

Serum from normal mouse (left) and mouse injected with bacteria (right) were subjected to SDS PAGE followed by western blot with Catalog No:107177 (CRP Antibody) at dilution of 1:500. Horseradish peroxidase conjugated protein A was used for signal developing instead of secondary antibody.