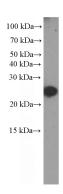

#### **Validations**

Serum from mouse injected with bacteria were subjected to SDS PAGE followed by western blot with Catalog No:107177 (CRP Antibody) at dilution of 1:2000. Horseradish peroxidase conjugated protein A was used for signal developing instead of secondary antibody.