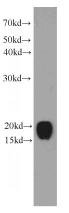

#### Antibody description

CNPY2, MSAP Mouse Monoclonal antibody. Positive IF detected in HepG2 cells. Positive WB detected in HepG2 cells, human placenta tissue, rat liver tissue. Observed molecular weight by Western-blot: 21 kDa

#### Validations

HepG2 cells were subjected to SDS PAGE followed by western blot with Catalog No:107167(CNPY2,MSAP Antibody) at dilution of 1:1000

Immunofluorescent analysis of (10% Formaldehyde) fixed HepG2 cells using Catalog No:107167(CNPY2,MSAP Antibody) at dilution of 1:50 and Alexa Fluor 488-congugated AffiniPure Goat Anti-mouse IgG(H+L)