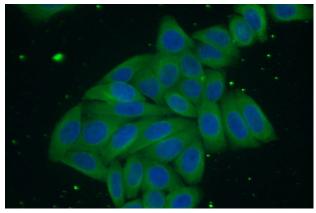

#### Antibody description

CNPY2, MSAP Mouse Monoclonal antibody. Positive IF detected in HepG2 cells. Positive WB detected in HepG2 cells, human placenta tissue, rat liver tissue. Observed molecular weight by Western-blot: 21 kDa

#### Validations

HepG2 cells were subjected to SDS PAGE followed by western blot with Catalog No:107167(CNPY2,MSAP Antibody) at dilution of 1:1000

Immunofluorescent analysis of (10% Formaldehyde) fixed HepG2 cells using Catalog No:107167(CNPY2,MSAP Antibody) at dilution of 1:50 and Alexa Fluor 488-congugated AffiniPure Goat Anti-mouse IgG(H+L)