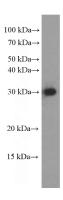

## **CLPP** antibody

Catalog Number: 107162

Product name

CLPP antibody

**Specificity** 

Human; other species not tested.

**Antibody description** 

CLPP Mouse Monoclonal antibody. Positive WB detected in human heart tissue, pig heart tissue. Observed molecular weight by Western-blot: 30 kDa

## **Validations**

human heart tissue were subjected to SDS PAGE followed by western blot with Catalog No:107162(CLPP Antibody) at dilution of 1:1000