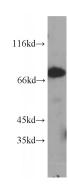

# **Antibody description**

ABCD1 Mouse Monoclonal antibody. Positive WB detected in Hela cells. Positive IF detected in HeLa cells. Observed molecular weight by Western-blot: 75 kDa

### **Dilutions**

Recommended Dilution:

WB: 1:200-1:1000

IF: 1:20-1:200 **Validations** 

HeLa cells were subjected to SDS PAGE followed by western blot with Catalog No:107556(ABCD1 antibody) at dilution of 1:400