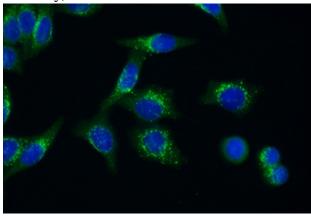

Immunofluorescent analysis of (-20oc Ethanol) fixed HeLa cells using Catalog No:107556(ABCD1 Antibody) at dilution of 1:50 and Alexa Fluor 488-congugated AffiniPure Goat Anti-Rabbit IgG(H+L)