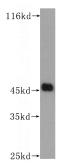

#### **Antibody description**

CD1A Mouse Monoclonal antibody. Positive WB detected in Raji cells. Observed molecular weight by Western-blot: 49 kDa

## Validations

Raji cells were subjected to SDS PAGE followed by western blot with Catalog No:107047(CD1A antibody) at dilution of 1:300