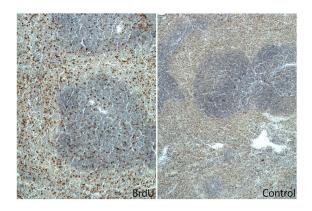

#### **Validations**

Immunohistochemistry of paraffin-embedded mouse spleen tissue slide (with/without BrdU feeding) using Catalog No:107023(BrDu Antibody) at dilution of 1:400 (under 10x lens). Heat mediated antigen retrieved with Tris-EDTA buffer(pH9).