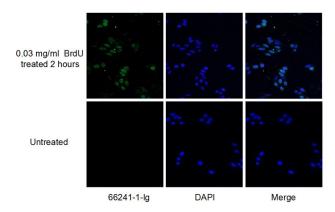

Immunofluorescent analysis of HeLa cells (treated with 0.03 mg/ml BrdU for 2 hours) using Catalog No:107023(BrdU Antibody) at dilution of 1:300 and Alexa Fluor 488-congugated AffiniPure Goat Anti-Mouse IgG(H+L)

Immunofluorescent analysis of HeLa cells (treated with 0.03 mg/ml BrdU for 2 hours) using Catalog

# **BrdU** antibody

Catalog Number: 107023

No:107023(BrdU Antibody) at dilution of 1:300

and Alexa Fluor 488-congugated AffiniPure Goat Anti-Mouse IgG(H+L)