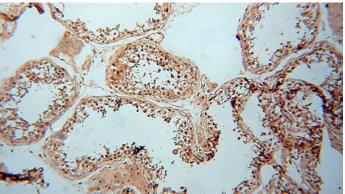

# Antibody description

MEF2C-Specific Rabbit Polyclonal antibody. Positive IHC detected in human testis tissue, human brain tissue, human kidney tissue, human lung tissue, human spleen tissue.

#### Validations

Immunohistochemical of paraffin-embedded human testis using Catalog No:112637(MEF2C-Specific antibody) at dilution of 1:50 (under 10x lens)