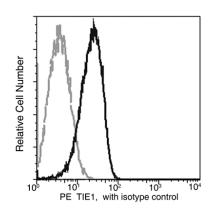

**Validations** 

Tie1 Antibody (PE), Mouse MAb, Flow cytometric

Profile of anti-TIE1 reactivity on HUVEC cells analyzed by flow cytometry.