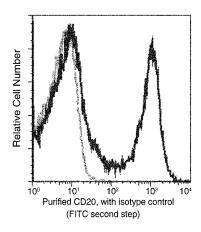

y description** 

Rabbit monoclonal to CD20/MS4A1

Preparation

This antibody was obtained from a rabbit immunized with purified, Human CD20 Transfected CHO Cells.

**Formulation** 

 $0.2 \mu m$  filtered solution in PBS with 5% trehalose

Storage

This antibody can be stored at  $2^{\circ}\text{C-8°C}$  for one month without detectable loss of activity. Antibody products are stable for twelve months from date of receipt when stored at -20°C to -80°C.

Preservative-Free.

Sodium azide is recommended to avoid contamination (final concentration 0.05%-0.1%). It is toxic to cells and should be disposed of properly. Avoid repeated freeze-thaw cycles.

**Clonality** 

Monoclonal

**Ig Type** 

Rabbit IgG

**Applications** 

**FCM** 

**Dilutions** 

FCM:  $0.5-2 \mu g/Test$ 

**Validations** 



CD20 / MS4A1 Antibody, Rabbit MAb, Flow cytometric analysis