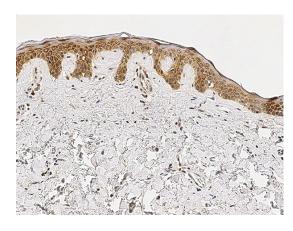

Immunochemical staining of human IL1RA in human skin with rabbit monoclonal antibody (10  $\mu$ g/mL, formalin-fixed paraffin embedded

sections)

IL-1RA / IL1RN Antibody, Rabbit MAb, Immunohistochemistry