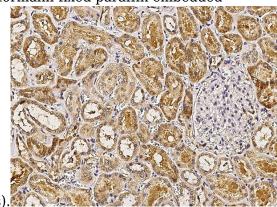

Immunochemical staining of human IL1RA in human kidney with rabbit monoclonal antibody (10  $\mu$ g/mL, formalin-fixed paraffin embedded sections).