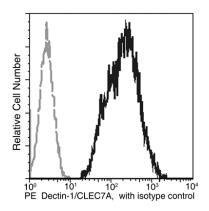

# Validations

Dectin-1 / CLEC7A Antibody (PE), Rabbit MAb, Flow cytometric

Profile of anti-Dectin/CLEC7A reactivity on Raw264.7 cells analyzed by flow cytometry.