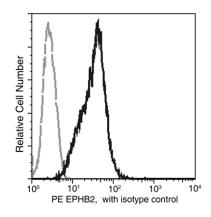

## **Validations**

EPHB2 / Hek5 Antibody (PE), Rabbit MAb, Flow cytometric

Flow cytometric analysis of Human EPHB2 expression in CoLo205 cells.