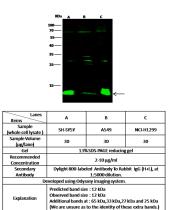

## Validations

ERH Antibody, Rabbit PAb, Antigen Affinity Purified, Western blot