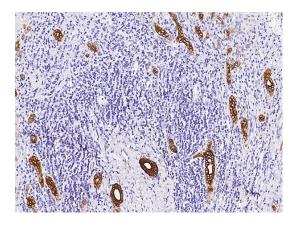

## Validations

KRT19 Antibody, Rabbit PAb, Antigen Affinity Purified, Immunohistochemistry

Immunochemical staining of human KRT19 in human hepatoma with rabbit polyclonal antibody (0.3 µg/mL, formalin-fixed paraffin embedded

sections). 🕬

KRT19 Antibody, Rabbit PAb, Antigen Affinity Purified, Immunohistochemistry

Immunochemical staining of human KRT19 in human thyroid cancer with rabbit polyclonal antibody (0.3  $\mu$ g/mL, formalin-fixed paraffin