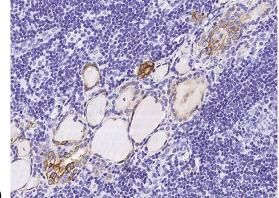

sections). 🕬

KRT19 Antibody, Rabbit PAb, Antigen Affinity Purified, Immunohistochemistry

Immunochemical staining of human KRT19 in human thyroid cancer with rabbit polyclonal antibody (0.3  $\mu$ g/mL, formalin-fixed paraffin