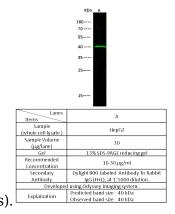

# Anti-KRT19/Cytokeratin19 antibody

Catalog Number: 105432

KRT19 Antibody, Rabbit PAb, Antigen Affinity Purified, Western blot

embedded sections).